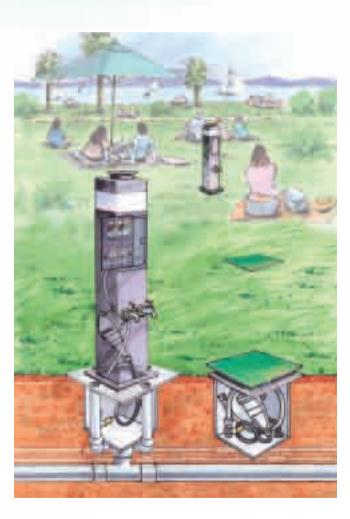

## SERIES removable pedestal

This revolutionary new system provides options for powerhead installations.

Mains services are run into a grid of weatherproof underground pits. When services are required to one or more sites, simply plug in a K-Mac Powerhead Eco Series pedestal.

Sullage incorporated into the system is a popular environmentally friendly option.

plug into safety

## Some great Benefits -

- Plug in and removal by your own park staff
- Increased longevity of a valueable asset
- Sullage option prevents pollution of water ways
- P owerheads protected from accidental damage
- Protection from vandalism
- Create extra revenue from overflow areas
- Reclaim areas for 'open space' usage
- Makes mowing a breeze