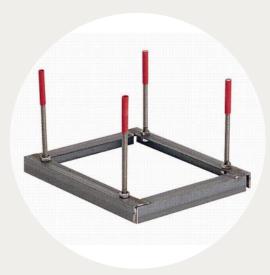

Access panel

TV points

No leak ¼ turn taps

Ragbolt mounting frame for column

PO Box 628, Geelong, VIC 3220

ABN 93 078 225 555

Phone: 03 5221 5327 Sales: 1800 639 609 Mobile: 0400 837 679

Fax: 03 5222 6971