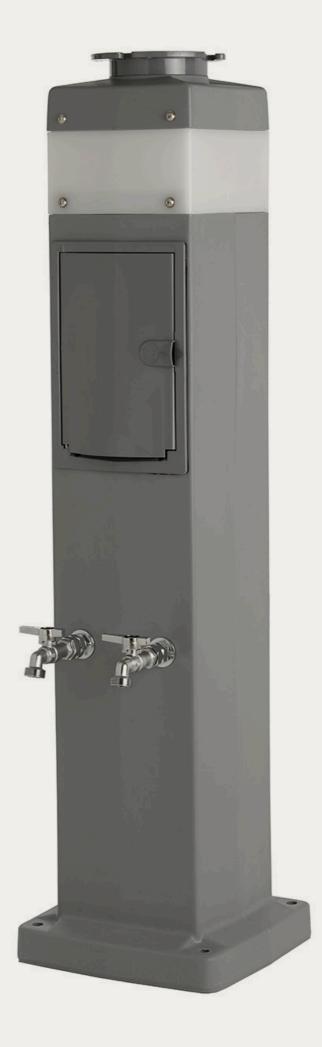

## Safety and quality in a contemporary design.

The slimline KP Series is designed for the discerning eye, offering visual appeal and a point of difference. It comes fitted with or without kWh meters, making it suitable for a range of applications, including tourist, permanent and annual sites. The modular light design provides saturating vicinity lighting to illuminate those dark corners of your park. It is available with the full range of options, including water taps, lighting, TV and lockable doors.

KP Series - Pedestal 03

Access panel

TV points

No leak ¼ turn taps

Ragbolt mounting frame for column

PO Box 628, Geelong, VIC 3220

ABN 93 078 225 555

Phone: 03 5221 5327 Sales: 1800 639 609 Mobile: 0400 837 679

Fax: 03 5222 6971