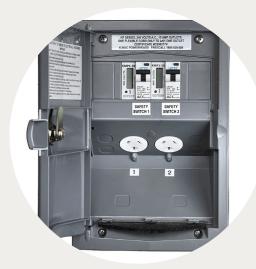

## **Options**

Optional kWh meters for monitoring site power

Modular LED light design

Up to 4 x 15A outlets

Locking door option – Keyed alike or keyed differently with master key

Life time warranty on high density engineering grade polyethylene shell