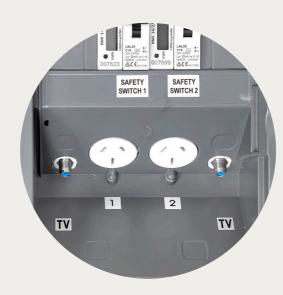

## **Options**

Optional kWh meters for monitoring site power

Modular LED light design

Up to 4 x 15A outlets

Locking door option – Keyed alike or keyed differently with master key

Life time warranty on high density engineering grade polyethylene shell

Access panel

TV points

No leak ¼ turn taps

Ragbolt mounting frame for column

PO Box 628, Geelong, VIC 3220

ABN 93 078 225 555

Phone: 03 5221 5327 Sales: 1800 639 609 Mobile: 0400 837 679

Fax: 03 5222 6971