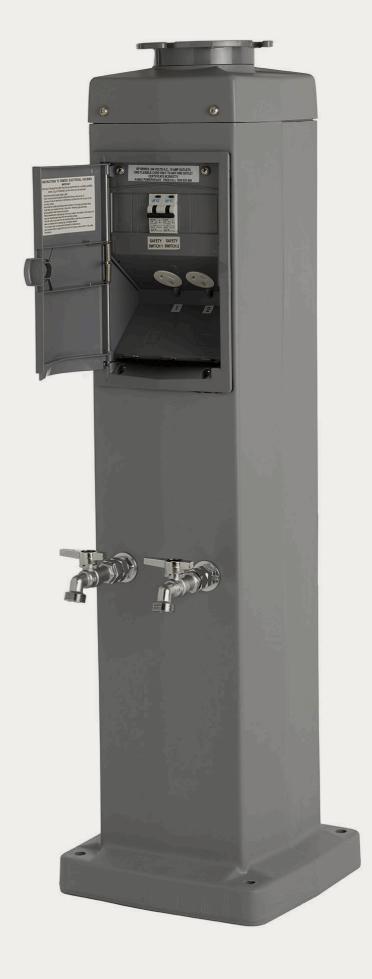

## Safety and quality in a contemporary design.

The slimline KP Series is designed for the discerning eye, offering visual appeal and a point of difference. It comes fitted with or without kWh meters, making it suitable for a range of applications, including tourist, permanent and annual sites. The modular light design provides saturating vicinity lighting to illuminate those dark corners of your park. It is available with the full range of options, including water taps, lighting, TV and lockable doors.

KP Series - Pedestal 03

Access panel

TV points

No leak ¼ turn taps

Ragbolt mounting frame for column

PO Box 628, Geelong, VIC 3220

ABN 93 078 225 555

Phone: 03 5221 5327 Sales: 1800 639 609 Mobile: 0400 837 679

Fax: 03 5222 6971