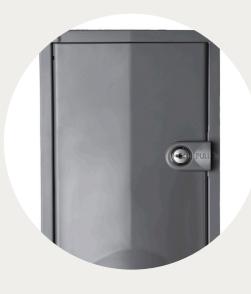

## **Options**

Optional kWh meters for monitoring site power

Modular LED light design

Up to 4 x 15A outlets

Locking door option – Keyed alike or keyed differently with master key

Life time warranty on high density engineering grade polyethylene shell