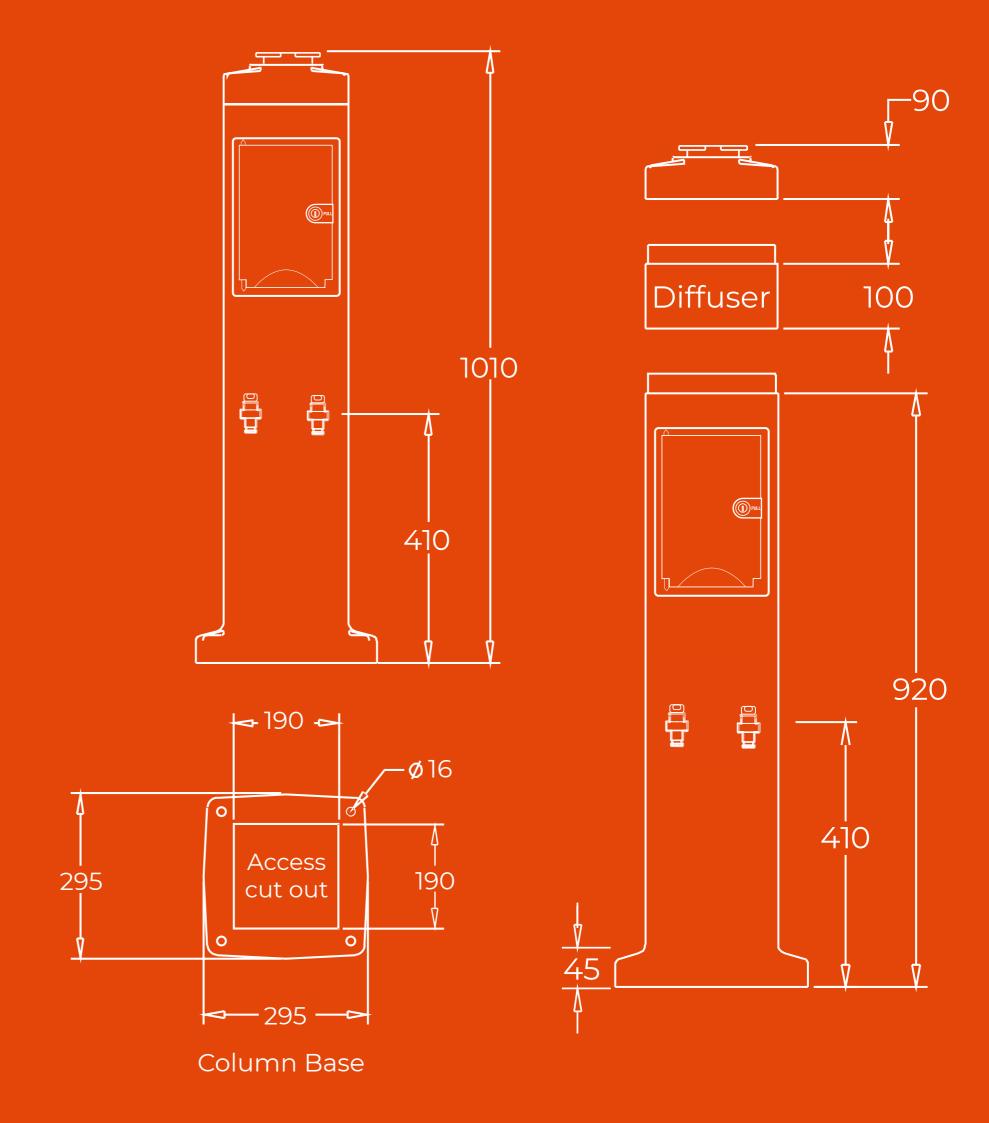

and annual sites. The modular light design provides saturating vicinity lighting to illuminate those dark corners of your park. It is available with the full range of options, including water taps, lighting, TV and lockable doors.







KP Series - Pedestal 03

## **Options**



Optional kWh meters for monitoring site power



Modular LED light design



Up to 4 x 15A outlets



Locking door option – Keyed alike or keyed differently with master key



Life time warranty on high density engineering grade polyethylene shell



Access panel



TV points



No leak ¼ turn taps



Ragbolt mounting frame for column



PO Box 628, Geelong, VIC 3220

ABN 93 078 225 555

Phone: 03 5221 5327 Sales: 1800 639 609 Mobile: 0400 837 679

Fax: 03 5222 6971

sales@kmacpowerheads.com

kmacpowerheads.com