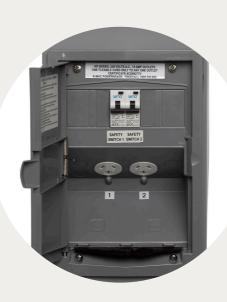

## Safety and quality in a contemporary design.

The slimline KP Series is designed for the discerning eye, offering visual appeal and a point of difference. It comes fitted with or without kWh meters, making it suitable for a range of applications, including tourist, permanent and annual sites. The modular light design provides saturating vicinity lighting to illuminate those dark corners of your park. It is available with the full range of options, including water taps, lighting, TV and lockable doors.

## **Options**

Optional kWh meters for monitoring site power

Modular LED light design

Up to 4 x 15A outlets

Locking door option – Keyed alike or keyed differently with master key

Life time warranty on high density engineering grade polyethylene shell