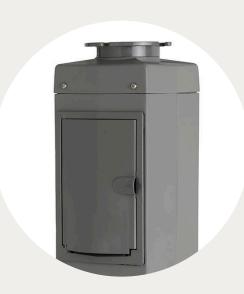

## Safety and quality in a contemporary design.

The slimline KP Series is designed for the discerning eye, offering visual appeal and a point of difference. It comes fitted with or without kWh meters, making it suitable for a range of applications, including tourist, permanent and annual sites. The modular light design provides saturating vicinity lighting to illuminate those dark corners of your park. It is available with the full range of options, including water taps, lighting, TV and lockable doors.

Access panel

TV points

No leak ¼ turn taps

Ragbolt mounting frame for column

PO Box 628, Geelong, VIC 3220

ABN 93 078 225 555

Phone: 03 5221 5327 Sales: 1800 639 609 Mobile: 0400 837 679

Fax: 03 5222 6971