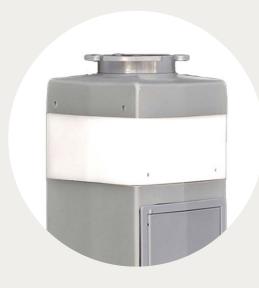

## Safety and quality in a contemporary design.

The slimline KP Series is designed for the discerning eye, offering visual appeal and a point of difference. It comes fitted with or without kWh meters, making it suitable for a range of applications, including tourist, permanent and annual sites. The modular light design provides saturating vicinity lighting to illuminate those dark corners of your park. It is available with the full range of options, including water taps, lighting, TV and lockable doors.

## **Options**

Optional kWh meters for monitoring site power

Modular LED light design

Up to 4 x 15A outlets

Locking door option – Keyed alike or keyed differently with master key

Life time warranty on high density engineering grade polyethylene shell