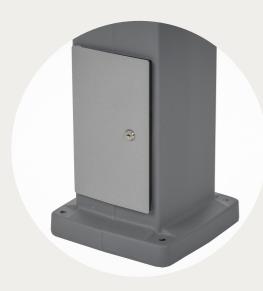

and quality in a contemporary design.

The slimline KP Series is designed for the discerning eye, offering visual appeal and a point of difference. It comes fitted with or without kWh meters, making it suitable for a range of applications, including tourist, permanent and annual sites. The modular light design provides saturating vicinity lighting to illuminate those dark corners of your park. It is available with the full range of options, including water taps, lighting, TV and lockable doors.







KP Series - Pedestal 03

## **Options**



Optional kWh meters for monitoring site power



Modular LED light design



Up to 4 x 15A outlets



Locking door option – Keyed alike or keyed differently with master key



Life time warranty on high density engineering grade polyethylene shell



Access panel



TV points



No leak ¼ turn taps



Ragbolt mounting frame for column



PO Box 628, Geelong, VIC 3220

ABN 93 078 225 555

Phone: 03 5221 5327 Sales: 1800 639 609 Mobile: 0400 837 679

Fax: 03 5222 6971

sales@kmacpowerheads.com

kmacpowerheads.com