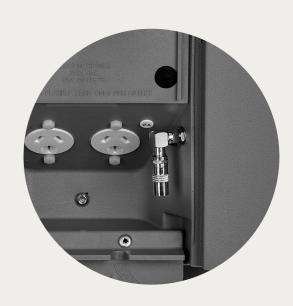

## **Options**

Up to 8 x 15A outlets

Four individual self closing door cavities with locking option

Life time warranty on high density engineering grade polyethylene shell

LED lighting

TV points

No leak ¼ turn taps

Internal Perspex insulating tray separating 240v from 12v hardware.

Access Panel

Overhead power lead extension pole

Ragbolt mounting frame for column

PO Box 628, Geelong, VIC 3220

ABN 93 078 225 555

Phone: 03 5221 5327 Sales: 1800 639 609 Mobile: 0400 837 679