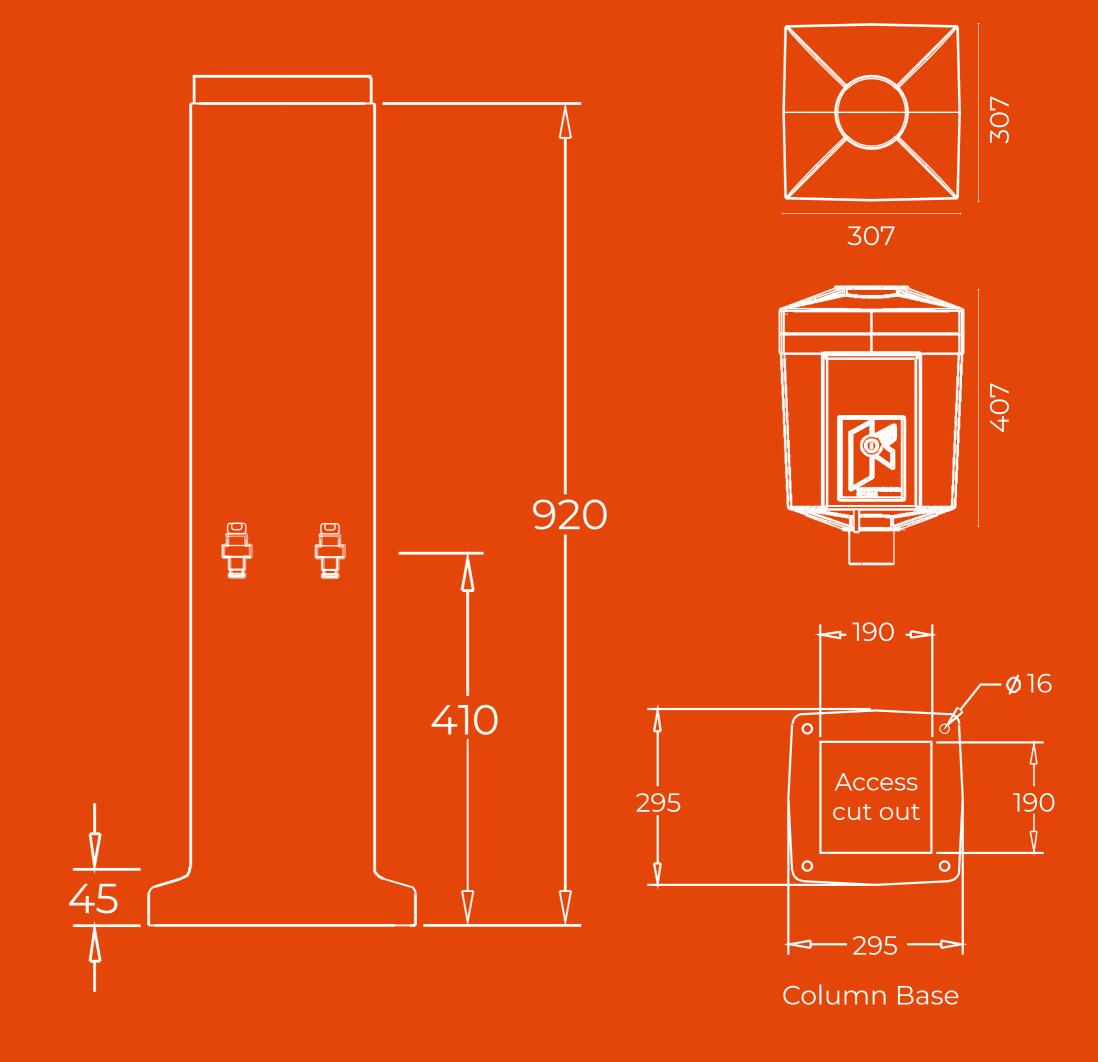

Internal Perspex insulating tray separating 240v from 12v hardware.

Access Panel

Overhead power lead extension pole

Ragbolt mounting frame for column

PO Box 628, Geelong, VIC 3220

ABN 93 078 225 555

Phone: 03 5221 5327 Sales: 1800 639 609 Mobile: 0400 837 679