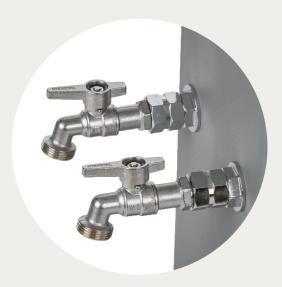

## **Options**

Up to 8 x 15A outlets

Four individual self closing door cavities with locking option

Life time warranty on high density engineering grade polyethylene shell

LED lighting

TV points

No leak ¼ turn taps