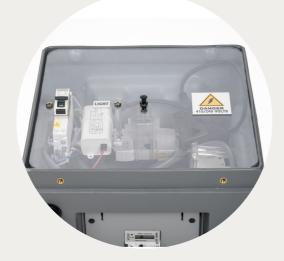

Internal Perspex insulating tray separating 240v from 12v hardware.

Access Panel

Overhead power lead extension pole

Ragbolt mounting frame for column

PO Box 628, Geelong, VIC 3220

ABN 93 078 225 555

Phone: 03 5221 5327 Sales: 1800 639 609 Mobile: 0400 837 679