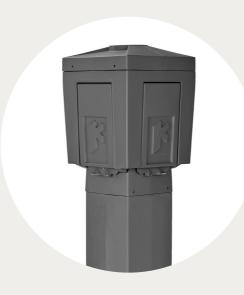

## Unmetered site power with the full range of options.

Our most popular model, the KU Series offers K-Mac Powerheads' trademark quality in a simple and reliable design. Ideal for tourist sites, the KU Series comes in pole mount and column mount varieties and is available with the full range of options, including water taps, lighting, TV and lockable doors.

## **Options**

Up to 8 x 15A outlets

Four individual self closing door cavities with locking option

Life time warranty on high density engineering grade polyethylene shell

LED lighting

TV points

No leak ¼ turn taps