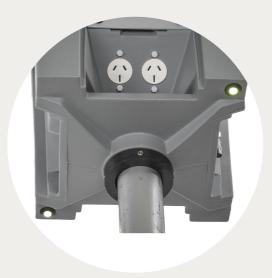

## **Options**

Up to 8 x 15A outlets

Four individual self closing door cavities with locking option

Life time warranty on high density engineering grade polyethylene shell

LED lighting

TV points

No leak ¼ turn taps