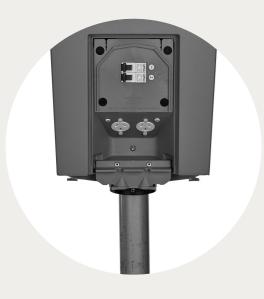

## **Options**

Up to 8 x 15A outlets

Four individual self closing door cavities with locking option

Life time warranty on high density engineering grade polyethylene shell

LED lighting

TV points

No leak ¼ turn taps

Internal Perspex insulating tray separating 240v from 12v hardware.

Access Panel

Overhead power lead extension pole

Ragbolt mounting frame for column

PO Box 628, Geelong, VIC 3220

ABN 93 078 225 555

Phone: 03 5221 5327 Sales: 1800 639 609 Mobile: 0400 837 679