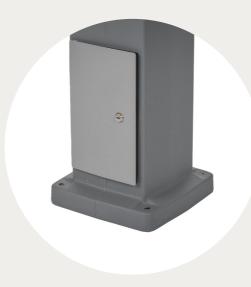

## Unmetered site power with the full range of options.

Our most popular model, the KU Series offers K-Mac Powerheads' trademark quality in a simple and reliable design. Ideal for tourist sites, the KU Series comes in pole mount and column mount varieties and is available with the full range of options, including water taps, lighting, TV and lockable doors.