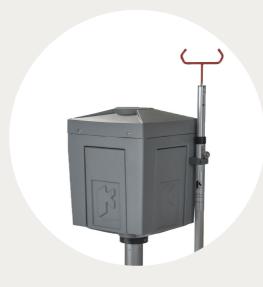

## Unmetered site power with the full range of options.

Our most popular model, the KU Series offers K-Mac Powerheads' trademark quality in a simple and reliable design. Ideal for tourist sites, the KU Series comes in pole mount and column mount varieties and is available with the full range of options, including water taps, lighting, TV and lockable doors.