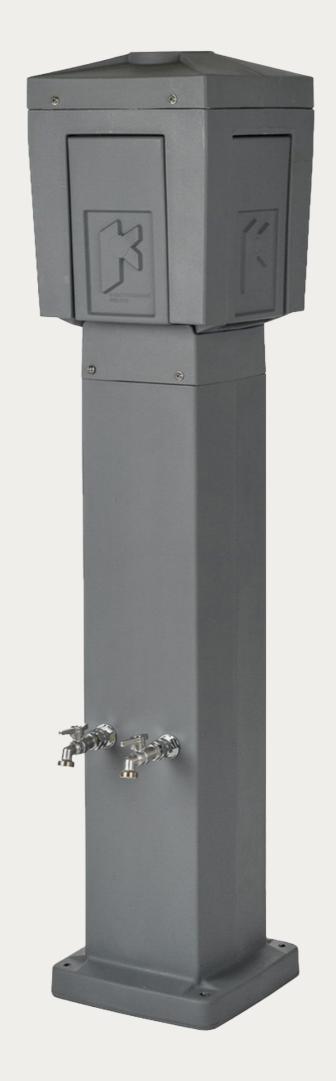

## Unmetered site power with the full range of options.

Our most popular model, the KU Series offers K-Mac Powerheads' trademark quality in a simple and reliable design. Ideal for tourist sites, the KU Series comes in pole mount and column mount varieties and is available with the full range of options, including water taps, lighting, TV and lockable doors.

## **Options**

Up to 8 x 15A outlets

Four individual self closing door cavities with locking option

Life time warranty on high density engineering grade polyethylene shell

LED lighting

TV points

No leak ¼ turn taps

Internal Perspex insulating tray separating 240v from 12v hardware.

Access Panel

Overhead power lead extension pole

Ragbolt mounting frame for column

PO Box 628, Geelong, VIC 3220

ABN 93 078 225 555

Phone: 03 5221 5327 Sales: 1800 639 609 Mobile: 0400 837 679