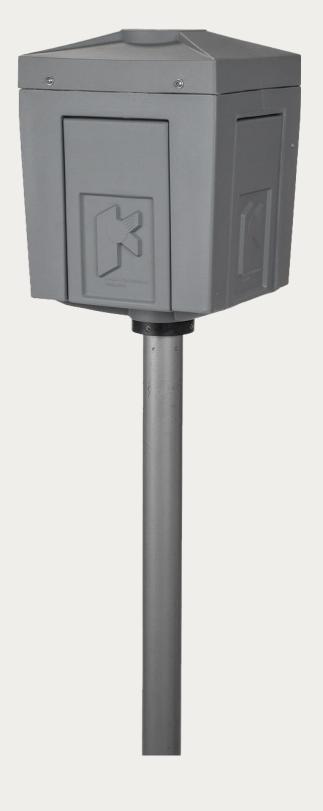

## Unmetered site power with the full range of options.

Our most popular model, the KU Series offers K-Mac Powerheads' trademark quality in a simple and reliable design. Ideal for tourist sites, the KU Series comes in pole mount and column mount varieties and is available with the full range of options, including water taps, lighting, TV and lockable doors.

## **Options**

Up to 8 x 15A outlets

Four individual self closing door cavities with locking option

Life time warranty on high density engineering grade polyethylene shell

LED lighting

TV points

No leak ¼ turn taps

Internal Perspex insulating tray separating 240v from 12v hardware.

Access Panel

Overhead power lead extension pole

Ragbolt mounting frame for column

PO Box 628, Geelong, VIC 3220

ABN 93 078 225 555

Phone: 03 5221 5327 Sales: 1800 639 609 Mobile: 0400 837 679