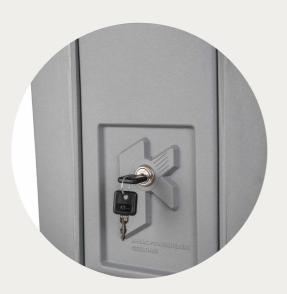

## **Options**

Up to 8 x 15A outlets

Four individual self closing door cavities with locking option

Life time warranty on high density engineering grade polyethylene shell

LED lighting

TV points

No leak ¼ turn taps