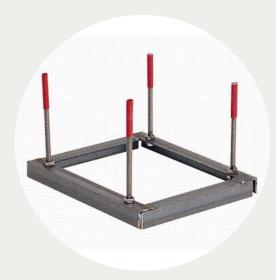

Internal Perspex insulating tray separating 240v from 12v hardware.

Access Panel

Overhead power lead extension pole

Ragbolt mounting frame for column

PO Box 628, Geelong, VIC 3220

ABN 93 078 225 555

Phone: 03 5221 5327 Sales: 1800 639 609 Mobile: 0400 837 679